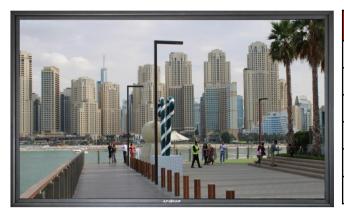

## **Model AE7570**

| SPECIFICATIONS          | MODEL AE7570         |
|-------------------------|----------------------|
| Fits TV sizes           | 70" to 75" LED/LCD   |
| Max TV to fit enclosure | 1689 x 973 x 89 mm   |
| Power requirements      | 220 - 240 VAC        |
| Enclosure dimensions    | 1756 x 1039 x 147 mm |
| Filtered airflow system | 3 axial fans         |
| Enclosure weight        | 36 kg                |