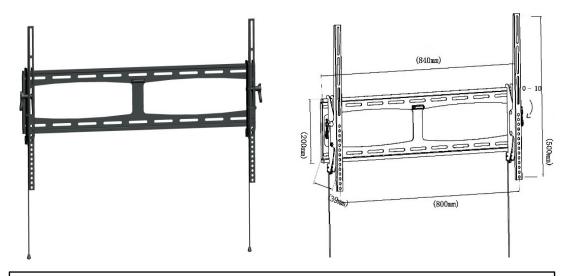

## Model WM607NA - Flat/tilting mount

| SPECIFICATIONS                                                                                |                                                |
|-----------------------------------------------------------------------------------------------|------------------------------------------------|
| Designed for outdoor installation with weatherproof construction and stainless steel hardware |                                                |
| Description                                                                                   | Weather resistant flat/tilt wall mount - black |
| Suitable for TV sizes                                                                         | 39" to 75", 98" (two mounts required for 98")  |
| Tilt                                                                                          | Adjustable from 0° to +10°                     |
| Maximum load                                                                                  | 90 kg                                          |